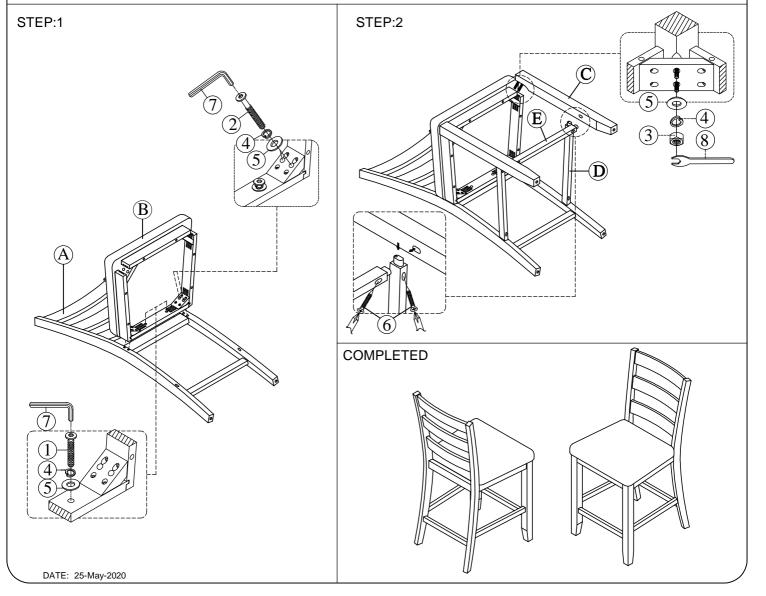

| PART LIST FOR COUNTER SIDE CHAIR |                                              |                |      |  |  |  |
|----------------------------------|----------------------------------------------|----------------|------|--|--|--|
| No.                              | PART DESC                                    | CODE.          | Q'TY |  |  |  |
| А                                | COUNTER SIDE CHAIR - BACK FRAME              | PDMT700CSCBFR  | 1    |  |  |  |
| в                                | COUNTER SIDE CHAIR - SEAT FRAME WITH CUSHION | PDMT700CSCSEA  | 1    |  |  |  |
| С                                | COUNTER SIDE CHAIR - FRONT LEG L / R         | PDMT700CSLEG   | 2    |  |  |  |
| D                                | COUNTER SIDE CHAIR - SIDE STRETCHER L/R      | PDMT700CSCSTR  | 2    |  |  |  |
| Е                                | COUNTER SIDE CHAIR - FRONT STRETCHER         | PDMT700CSCSTR1 | 1    |  |  |  |
|                                  |                                              |                |      |  |  |  |

| HARDWARE LIST PACKED INSIDE BOX |                                        |                          |              |      |  |  |
|---------------------------------|----------------------------------------|--------------------------|--------------|------|--|--|
| No.                             |                                        | HARDWARE DESC            | CODE.        | Q'TY |  |  |
| 1                               | ())))))))))                            | ALLEN BOLT (1/4" x 40mm) |              | 2    |  |  |
| 2                               | (),,,,,,,,,,,,,,,,,,,,,,,,,,,,,,,,,,,, | ALLEN BOLT (1/4" x 75mm) |              | 4    |  |  |
| 3                               | 9                                      | NUT (5/16")              | PDMT700CSCHW | 4    |  |  |
| 4                               | 0                                      | SPRING WASHER (5/16")    |              | 10   |  |  |
| 5                               | 0                                      | FLAT WASHER (5/16")      |              | 10   |  |  |
| 6                               | ()                                     | SCREWS (M4x38mm)         |              | 6    |  |  |
| 7                               |                                        | ALLEN KEY (M4)           | 7            | 1    |  |  |
| 8                               | 6                                      | WRENCH (5/16")           |              | 1    |  |  |